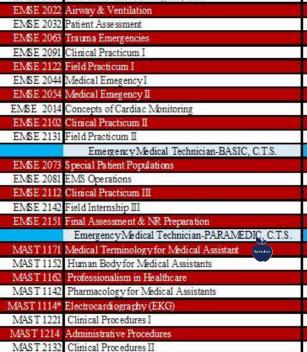

Math 1113 or 1213 College Algebra

START HERE

DealEardines

Emergency Medical Technician-Paramedic, A.A.S

Medical Assistant Externship

Medical Assistant, C.T.S

Emergency Medical Technicians and Paramedics

\$ 19.77 \$ 41,110.00