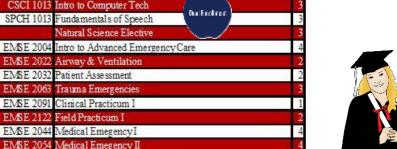

**Dual Enrollment** 

WorkReadyU

**Prior Learning** 

BIOL 1104 Survey Anatomy & Physiology

Intro to Psychology

Engl 1013 English Composition I

HUMN Humanities Elective

HLSC 1103 Medical Terminology

Math 1113 or 1213 College Algebra

START HERE

DealEardines

Emergency Medical Technician-Paramedic, A.A.S

Medical Assistant Externship

Medical Assistant, C.T.S

Emergency Medical Technicians and Paramedics

\$ 19.77 \$ 41,110.00